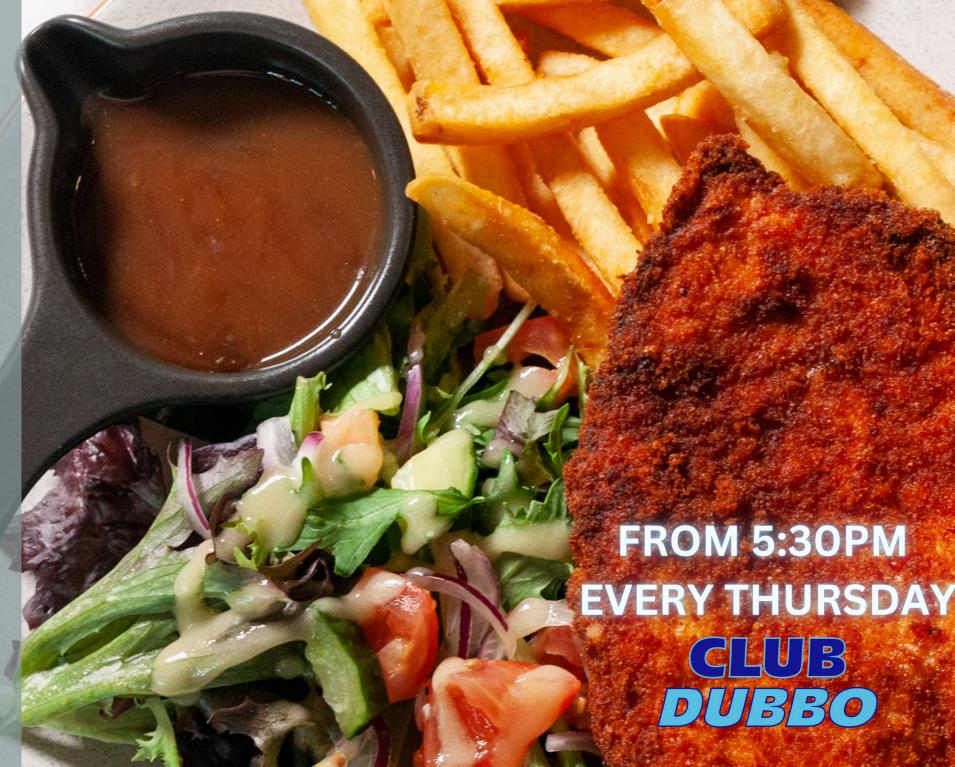

| <u>ENTRÉE</u>                                                                            | M                 | NM          |
|------------------------------------------------------------------------------------------|-------------------|-------------|
| BOWL OF CHIPS (V,GF)                                                                     | \$8               | <b>\$10</b> |
| SWEET POTATO FRIES (V,GF)                                                                | <b>\$12</b>       | <b>\$15</b> |
| WEDGES (V)                                                                               | <b>\$12</b>       | <b>\$15</b> |
| with sour cream & sweet chilli sauce                                                     |                   |             |
| PRAWN SPRING ROLLS (4) served with sweet and sour sauce                                  | <b>\$14</b>       | <b>\$16</b> |
| CHICKEN WINGS (8) tossed in a honey buffalo sauce,                                       | <b>\$15</b>       | <b>\$18</b> |
| served with blue cheese sauce or ranch dressing                                          | • • •             |             |
| PORK BELLY BITES In char sui sauce                                                       | <b>\$16</b>       | <b>\$18</b> |
| BRISKET TACOS (3)                                                                        | <b>\$15</b>       | <b>\$17</b> |
| with salad leaves, chipotle aioli, pico di gallo & guacamole                             |                   |             |
| PIZZA                                                                                    | M                 | NM          |
| MARGHERITA (V,GF)                                                                        | \$20              | \$23        |
| Napoli sauce and mozzarella cheese, garnished with fresh basil <b>MEATLOVERS</b>         | <b>\$24</b>       | \$27        |
| BBQ sauce, mozzarella cheese,<br>ham, pepperoni, bacon &<br>ground beef                  |                   |             |
| HAWAIIAN                                                                                 | \$22              | \$25        |
| Napoli sauce, mozzarella cheese,<br>pineapple & ham                                      |                   |             |
| BBQ CHICKEN                                                                              | \$24              | \$27        |
| BBQ sauce, chicken, mozzarella cheese, red onion & capsicum                              |                   |             |
| SUPREME                                                                                  | \$23              | \$26        |
| Napoli sauce, mozzarella cheese, salami, pepperoni, mushrooms, olives, onion & capsicum  |                   |             |
| -ADD CHICKEN - \$5 (M)<br>-GLUTEN FREE BASES AVAILABLE                                   |                   |             |
| BURGERS                                                                                  | M                 | NM          |
| STEAK BURGER                                                                             | \$26              | \$28        |
| 120g scotch fillet with tomato, onion, beetroot, lettuce, cheese, bacon, egg & BBQ sauce |                   |             |
| SCHNITZEL BLT Crispy chicken schnitzel with cheese bacon, lettuce, tomato & aioli        | <b>\$24</b><br>9, | \$27        |
| THE CLUB BURGER                                                                          | \$25              | \$27        |
| Beef pattie with lettuce, tomato, onion, pickles, cheese & burger sauce                  |                   |             |
| • GLUTEN FREE BUNS AVAILABL                                                              | E                 |             |