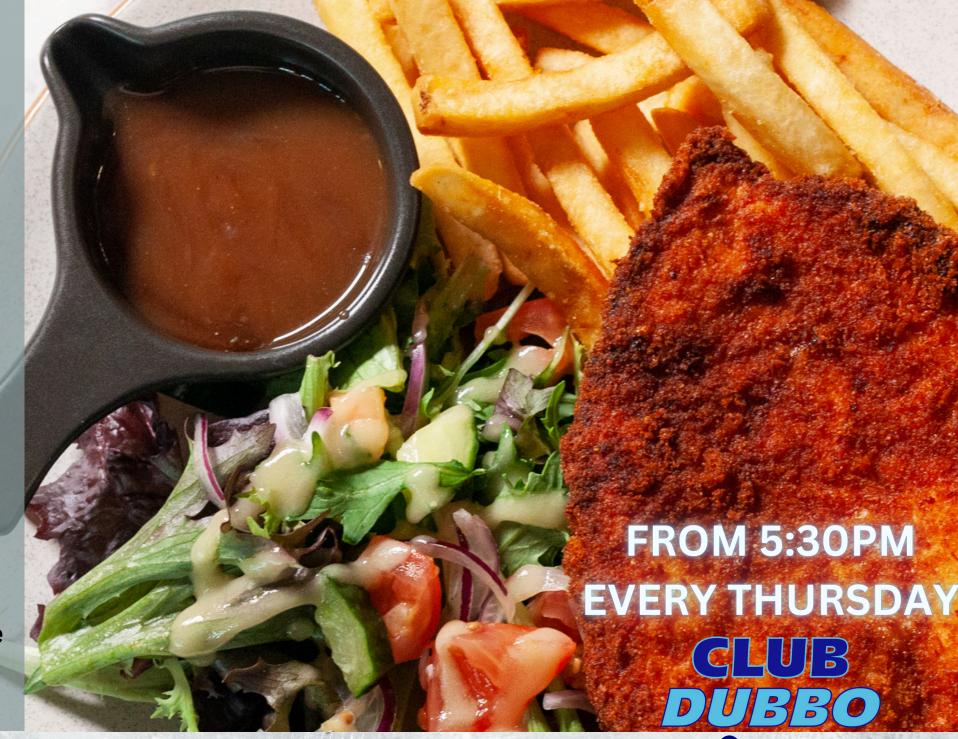

GLUTEN FREE BUNS AVAILABLE

| <b>OUR LOVES</b>                                                                                 | M           | NM           | <b>GRILLED WITH LOVE</b>                                                   | M           | NV            |
|--------------------------------------------------------------------------------------------------|-------------|--------------|----------------------------------------------------------------------------|-------------|---------------|
| PAN FRIED BARRAMUNDI                                                                             | \$26        | \$28         | RUMP STEAK 250G                                                            | \$26        | \$28          |
| with choice of (2) sides<br>& creamy garlic sauce                                                |             |              | Seasoned rump steak with choice of two (2) sides                           |             |               |
| CRUMBED LAMB CUTLETS                                                                             | \$30        | \$32         | SCOTCH FILLET 300G                                                         | <b>\$35</b> | \$39          |
| served with choice of two (2) side<br>Add a third cutlet - \$5.00                                | S           |              | Seasoned scotch fillet with choice of two (2) sides                        |             |               |
| LAMB SHANK                                                                                       | \$26        | \$28         | PORK CUTLET 300G                                                           | \$30        | \$32          |
| served with mash, roast veg and<br>red wine jus<br>Add an extra shank - \$6.00                   |             |              | Marinated pork cutlet served with choice of two (2) sides and red wine jus |             |               |
| BRAISED BEEF CHEEK                                                                               | \$28        | \$30         | TUSCAN CHICKEN BREAST                                                      | \$28        | \$30          |
| served with mash, green beans, glazed baby carrots and red wine jus                              |             |              | Creamy tuscan chicken served with choice of two (2) sides                  |             |               |
| CRACKED PEPPER & WORCESTERSHIRE SAUSAGES                                                         | \$22        | \$24         | <b>ADD A TOPPER</b>                                                        | M           | NN            |
| Bourke St cracked pepper &                                                                       |             |              | PARMY                                                                      | <b>\$</b> 5 | <b>\$</b> 5   |
| worcestershire sausages with<br>mash, green beans & gravy<br>Add an extra sausage - \$5.00       |             |              | Classic napoli sauce with sliced ham & mozzarella                          |             |               |
| SEAFOOD BASKET                                                                                   | \$24        | \$26         | REEF TOPPER                                                                | <b>\$7</b>  | <b>\$7</b>    |
| served with chips, salad & tartare sauce                                                         |             |              | Pan fried prawns and calamari topped with garlic sauce                     |             |               |
| FISH AND CHIPS                                                                                   | <b>\$23</b> | <b>\$25</b>  | NED KELLY                                                                  | <b>\$</b> 5 | <b>\$</b> 5   |
| Beer battered flathead served with chips, salad & tartare sauce                                  | īn          |              | Bacon, fried egg, BBQ sauce & mozzarella                                   |             |               |
| CHICKEN CAESAR SALAD                                                                             | <b>\$24</b> | \$26         | FROM THE CAFE'                                                             | M           | NM            |
| Cos lettuce, bacon, croutons, parmesan tossed in Caesar dressi topped with an egg                | ng          |              | COFFEE (CUP/MUG)                                                           | <b>\$</b> 5 | <b>\$5</b>    |
| ROAST PUMPKIN SALAD                                                                              | \$24        | \$26         | Cappuccino, Latte, Flat White,<br>Long Black, Dirty Chai, Chai Latte       | \$4.50      | \$5.50        |
| Warm roast pumpkin salad with                                                                    |             |              | POT OF TEA (2 CUPS)                                                        | \$7.40      | \$8.20        |
| quinoa, baby spinach, cherry<br>tomatoes, beetroot, feta, candied<br>walnuts & balsamic dressing |             |              | English breakfast, Earl Grey,<br>Green Tea, Chai and Peppermint            |             |               |
| PENNE BOSCAIOLA                                                                                  | \$20        | <b>\$</b> 22 | CUP OF TEA                                                                 | \$3.80      | \$4.20        |
| Chicken, bacon, mushroom, garlic cream & parmesan                                                | ΨΕΟ         | ΨΖΖ          | English breakfast, Earl Grey,<br>Green Tea, Chai and Peppermint            |             |               |
| SCHNITTY'S                                                                                       | M           | NM           | MILKSHAKES                                                                 | <b>\$</b> 5 | \$5.70        |
|                                                                                                  |             |              | Strawberry, Chocolate, Vanilla,<br>Caramel                                 |             |               |
| CHICKEN, BEEF OR PLANT                                                                           | \$23        | \$26         | ICED COFFEE                                                                | \$5.50      | \$6.20        |
| BASED (V)                                                                                        |             |              | Strawberry, Chocolate, Vanilla,                                            | •           | ·             |
| OUR SIDES                                                                                        |             |              | Caramel                                                                    | <b></b>     | <b>45.5</b> 6 |
| • CHIPS                                                                                          |             |              | TOASTED SANDWICH<br>Ham, cheese on white                                   | <b>\$</b> 5 | \$5.50        |
| • SEASONAL                                                                                       |             | <b>.</b> .   | sandwich loaf                                                              |             |               |
| VEGETABLES DIV                                                                                   | 911/5       | -W           | DESSERTS                                                                   | \$9         | <b>\$10</b>   |
| MASH POTATO  DIC                                                                                 |             | <b>•</b> • • | Available on display at Cafe' counter                                      |             |               |
| MIXED SALAD  D1)                                                                                 | IKU         |              |                                                                            |             |               |